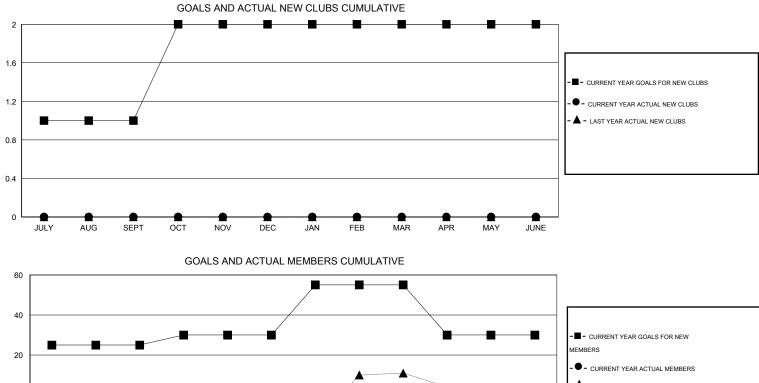

## GMT: Gary Fry

| LOCATION WISCONSIN |   |
|--------------------|---|
|                    | _ |

 $\mathsf{GMT} \: \mathsf{CA} \: 1$ 

| -                          |                  | Clubs               |                            |                             | Members                    |                    |                                  |                              |                             |  |  |
|----------------------------|------------------|---------------------|----------------------------|-----------------------------|----------------------------|--------------------|----------------------------------|------------------------------|-----------------------------|--|--|
|                            | RESU             | LTS FOR 2013-2014   |                            |                             | RESULTS FOR 2013-2014      |                    |                                  |                              |                             |  |  |
| QUARTER                    | NEW CLUB<br>GOAL | ACTUAL NEW<br>CLUBS | ACTUAL<br>DROPPED<br>CLUBS | ACTUAL NET<br>GAIN/<br>LOSS | QUARTER                    | NEW MEMBER<br>GOAL | ACTUAL TOTAL<br>MEMBERS<br>ADDED | ACTUAL<br>DROPPED<br>MEMBERS | ACTUAL NET<br>GAIN/<br>LOSS |  |  |
| JULY/AUG/SEPT              | 1                | 0                   | 0                          | 0                           | JULY/AUG/SEPT              | 25                 | 24                               | 51                           | -27                         |  |  |
| OCT/NOV/DEC<br>JAN/FEB/MAR | 1<br>0           | 0<br>0              | 0<br>0                     | 0<br>0                      | OCT/NOV/DEC<br>JAN/FEB/MAR | 5<br>25            | 33<br>48                         | 41<br>43                     | -8<br>5                     |  |  |
| APR/MAY/JUNE               | 0                | 0                   | 0                          | 0                           | APR/MAY/JUNE               | -25                | 20                               | 11                           | 9                           |  |  |

- LAST YEAR ACTUAL MEMBERS

| <sub>-40</sub> [                                                                      | JULY     | AUG   | SEPT | OCT | NOV    | DEC                          | JAN | FEB         | MAR  | APR | MAY         | JUNE          |                             |                   |
|---------------------------------------------------------------------------------------|----------|-------|------|-----|--------|------------------------------|-----|-------------|------|-----|-------------|---------------|-----------------------------|-------------------|
| DROPF                                                                                 | PED CLU  | 3S: 0 |      |     |        | 29 CLUBS                     |     | ED 1 OR M   | IORE |     | Ν           | /ALE          | TRIBUTION<br>1,284 (75.66%) |                   |
| DROPF                                                                                 | PED MEN  | IBERS |      |     |        |                              |     |             |      |     | F           | EMALE         | 413 (24.34%)                |                   |
| OTHER                                                                                 | ANCELLEI | )     |      | 132 | 0<br>2 | <u>CLICK HER</u><br>ASSESSME |     | <u>ALTH</u> |      |     | HEAD        | ILY UNIT MEME | OLD                         | 399<br>197<br>202 |
| TOTAL 146   MBR0181 © Copyright 2014, Lions Clubs International, All Rights Reserved. |          |       |      |     |        |                              |     |             |      |     | Page 1 of 1 |               |                             |                   |